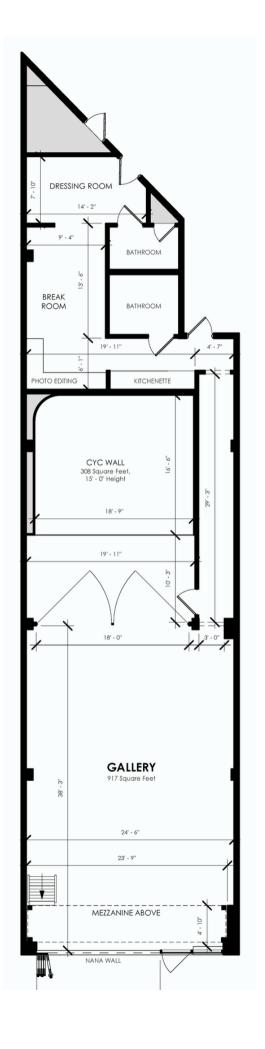

#### TABLE | CHAIR | FURNITURE RENTALS:

EXISTING PUBLIC STUDIO FURNITURE WITHIN YOUR RENTED SPACE IS INCLUDED. RENTAL PRICING VARIES BASED ON TABLE, CHAIR AND FURNITURE SELECTIONS. DISCUSS OPTIONS WITH EVENT MANAGER OR WEDDING PLANNER.